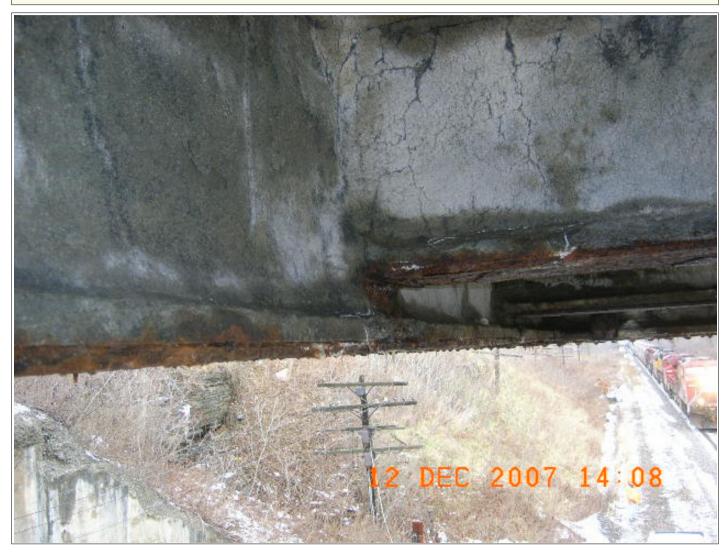

# **RED Flag 9C070094**

RC: 94 BIN: 2227870

Carried: PONY FARM ROAD Crossed: DELAWARE & HUDSON

Prompt Interim Action Recommended: No Date Discovered: 12/12/2007 Inspector: Henderson, Ryan Flag Number: 9C070094 Supersedes Flag Number: 9W060017 Bridge Description: BIN: 2227870 Carried: PONY FARM ROAD Crossed: DELAWARE & HUDSON Region: 9 - Binghamton County: 4 - Otsego Political Unit: 0610 - Town of Oneonta Primary Owner: 60 - Railroad Secondary Owner: 99 - One Agency - Listed in first subfield Primary Maintenance: 40 - Town Secondary Maintenance: 60 - Railroad Year Built: 1933 Posted For Load: 15 Tons Number of Spans by Type: Num Type Description 001 - 115 - Steel - Plate Girder-Floorbeam System, Thru 002 - B01 - Concrete, Reinforced - Slab Description of Flagged Condition: RED STRUCTURAL FLAG 9C070094 Issued (Flag 9W060017 Superseded): In Span 3, the bottom flanges of all Floorbeams exhibit heavy rust scale with section losses at their centers. Losses are estimated based a combination of caliper readings of exposed flange edges, pitting depths, and visual comparisons, as follows: FB0-20%; FB1-30%; FB2-25%; FB3-42%; FB4-35%; FB5-35%; FB6-25% Floorbeams are classified Load Path Non-Redundant at 14'-1" spacing. Webs and top flanges are encased and likely to have only minimal losses. Some slight variations in losses were observed from the previous inspection (however not to FB3, which should be the controlling member), but no distress or excess deformation is evident. Upon QC review it was determined that the condition of the Floorbeams warrants a RED Flag. Yellow Flags have been issued in the past two inspections for the same condition. It should be noted that the actual member properties are unavailable due to lack of record plans and the concrete blast protection which covers the majority of the beams. The section losses are based on the assumption that the flanges have a uniform thickness of 0.75" (also used in BLRS analysis). 1 Photos/Sketches Attached Verbal Notifications: (For RED Flags and Safety Flags with PIA only) To: Tim Giblin of Regional Office on 12/19/2007 at 12:45:00 PM (a signed copy of this report will be placed in the BIN folder) Signature: Flagged Bridge Report Completed By: Henderson, Ryan on 12/18/2007 Flagged Bridge Report Signed By: \_ \_\_\_ on \_\_\_ Henderson, Ryan

#### 07-1484.jpg - Attached to RED Flag 9C070094

Begin Face of Floorbeam 4 at Mid-Panel